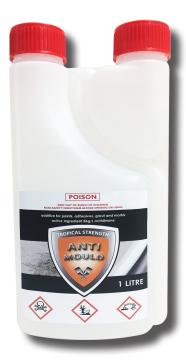

# **Anti Mould Retail / Trade Pack**

# **DESCRIPTION**

**Duralex Anti Mould** is an additive for paints, adhesives, grout and mortar; active Ingredient 89g/L octhilinone.

#### SIZE

I Litre.