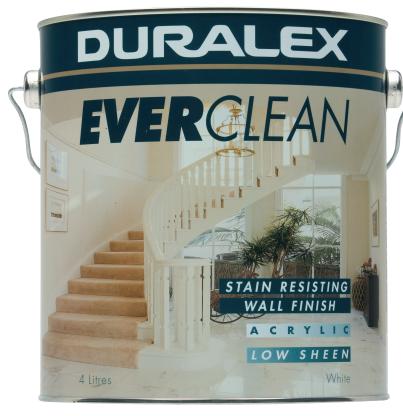

## **EVERCLEAN**

Over the years "washability" was advertised by the paint industry as the requirement for an acrylic wall paint. When stains persisted after being washed, manufacturer's made their products "scrubbable" inviting more effort by the consumer with little or no improvement on stain removal. Lately the paint industry has turned its attention to developing paints that when washed, showed **better** stain removal.

Major companies and market leaders have actively competed with each other producing such paints with varying and often disputed degrees of improvement over each others' product.

**DURALEX**, who produced and marketed the **World's First Acrylic Gloss Paint**, have now, after an incredible amount of research, developed **EVER**CLEAN, a special and unique acrylic wall and ceiling paint.

**DURALEX** EVERCLEAN is designed for high traffic areas, such as are encountered in hallways, kitchens, children's rooms etc. with better ability to resist household stains like coffee, red wine,

food dye, beetroot juice, water based textas, etc.