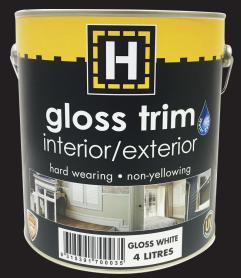

# gloss & satin trim interior/exterior

hard wearing • non-yellowing

### for skirting boards, doors, windows & trims

#### Sizes: 500mL, 1, 2, 4 & 10 Litres

Manufactured by Duralex Paints Pty Ltd for Hardware & Building Traders Pty Limited t: 02 9638 0568 f: 02 9684 1864 e: finance@duralexpaints.com.au www.duralexpaints.com.au