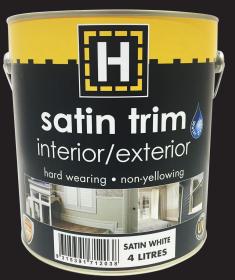

# gloss & satin trim interior/exterior

hard wearing • non-yellowing

### for skirting boards, doors, windows & trims

#### Sizes: 500mL, 1, 2, 4 & 10 Litres

Manufactured by Duralex Paints Pty Ltd for Hardware & Building Traders Pty Limited t: 02 9638 0568 f: 02 9684 1864 e: finance@duralexpaints.com.au www.duralexpaints.com.au