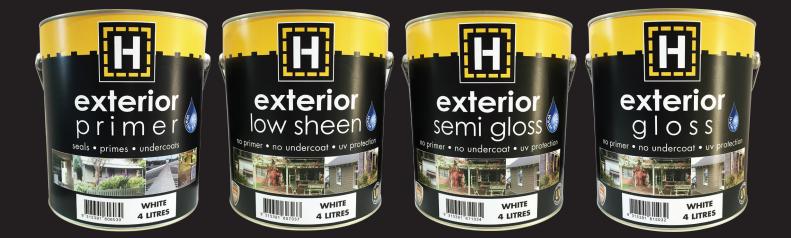

# introducing your new H-Brand range

primer • low sheen • semi gloss • gloss

exterior .....

### Available in exterior white & bases

### Sizes: 500mL, 1, 4, 10 & 15 Litres

Manufactured by Duralex Paints Pty Ltd for Hardware & Building Traders Pty Limited t: 02 9638 0568 f: 02 9684 1864 e: finance@duralexpaints.com.au www.duralexpaints.com.au