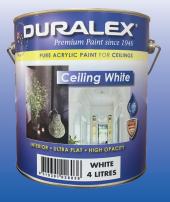

# Ceiling White

### Interior • Ultra Flat • High Opacity

**DURALEX PREMIUM CEILING WHITE** is a pure acrylic interior paint with exceptionally high opacity, specially formulated to give less spatter. Its ultra flat finish minimises surface imperfections.