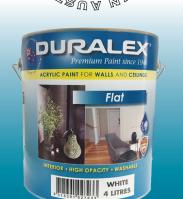

## Flat



## Interior • High Opacity • Washable





60 50

40 30

7.5

# Low Sheen

#### Interior • Stain Resistant • Scrubbable

**DURALEX PREMIUM LOW SHEEN** is a durable stain resistant interior acrylic paint suitable for areas like kitchens, bathrooms, laundries, bedrooms and living areas. To be applied over properly prepared substrates such as plasterboard, cement render, brick and masonry.









# Satin

#### Interior • Stain Resistant • Scrubbable

**DURALEX PREMIUM SATIN** is a 100% scrubbable acrylic house paint which dries to a smooth silky finish on suitably prepared interior walls. Micronised pigments are used to achieve a smoother, NON SOILING scrubbable surface.



# Ceiling White

### Interior • Ultra Flat • High Opacity

**DURALEX PREMIUM CEILING WHITE** is a pure ac