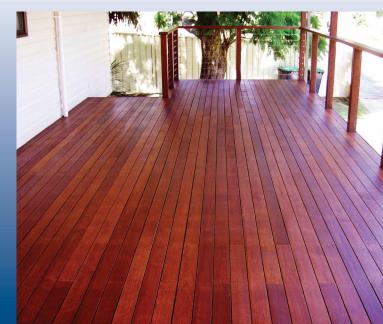

**Duralex hydra-DECK®** is a water based acrylic deck coating that comes in a range of appealing, transparent timber colours. Water repellent, it will condition timber as it protects, will not flake or peel and is easy to recoat without extensive preparation. Excellent for all exterior timbers from decks and hand rails to furniture, pergolas and window frames.