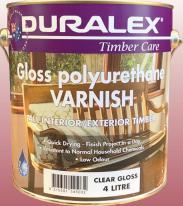

Duralex polyurethane VARNISH is a clear finish for interior and exterior timber. Suitable for doors, cabinetry and floors. The product is a tough and durable coating available in either a gloss or satin finish. It is quick drying and a project can be finished in a day with no lingering odour from our low VOC formula. Resistant to most common household chemicals, stains, moderate heat and scratches. Can be easily refinished.