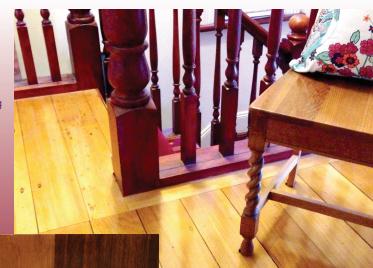

Duralex polyurethane VARNISH is a clear finish for interior and exterior timber. Suitable for doors, cabinetry and floors. The product is a tough and durable coating available in either a gloss or satin finish. It is quick drying and a project can be finished in a day with no lingering odour from our low VOC formula. Resistant to most common household chemicals, stains, moderate heat and scratches. Can be easily refinished.