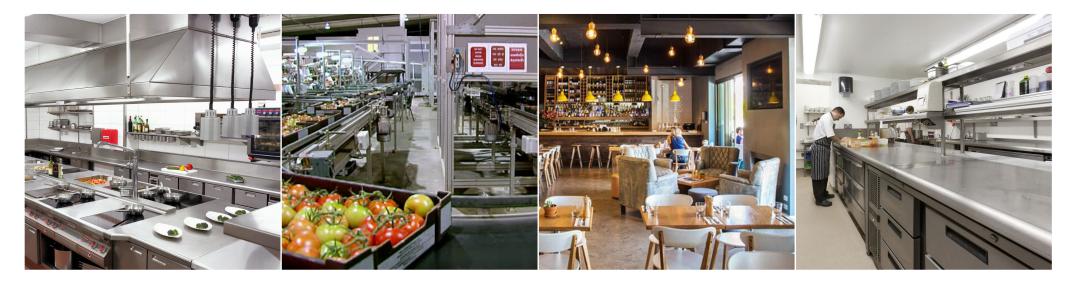

## for food processing areas, restaurants & cafes

Duralex Everclean Ultra is a two part, highly durable polyurethane that when mixed, produces an ultra tough, chemical resistant interior finish designed to withstand high intensity cleaning cycles in hardworking environments. The low VOC, low odour formula ensures quick return to service with less disruption. Designed to withstand robust cleaning cycles, to assist in the protection against mould, mildew and bacterial growth, helping to keep surfaces clean and help maintain good interior air quality.

- suitable for food processing plants, restaurants and cafes
- doors, architraves and door jambs
- chemical and stain resistant
- able to withstand more than 1000 scrubs
- 4H hardness